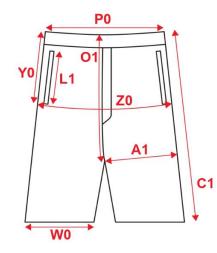

| Dim | MISURE CAPO FINITO (cm.)                             | SIZE SPECIFICATION (cm.)                            | XXS JR | XS JR | S JR | M JR | L JR | XL JR | S    | Μ    | L    | XL   | XXL  | 3XL  | 4XL  | 5XL  | 6XL  |
|-----|------------------------------------------------------|-----------------------------------------------------|--------|-------|------|------|------|-------|------|------|------|------|------|------|------|------|------|
| P0  | 1/2 CINTURA PANTALONE A RIPOSO                       | 1/2 WAISTBAND RELAX                                 | 24,0   | 25,0  | 26,0 | 28,0 | 30,0 | 32,0  | 34,0 | 36,0 | 38,0 | 40,0 | 42,0 | 45,0 | 48,0 | 51,0 | 54,0 |
| Z0  | 1/2 LARGHEZZA BACINO                                 | 1/2 HIP WIDTH                                       | 38,0   | 40,0  | 42,0 | 46,0 | 50,0 | 54,0  | 56,0 | 58,0 | 60,0 | 62,0 | 64,0 | 67,0 | 70,0 | 73,0 | 76,0 |
| C1  | LUNGHEZZA GAMBA ESTERNA ( INCLUSO FASCIONE E POLSO ) | SIDESEAM LEG LENGTH ( INCLUDED WAISTBAND AND CUFF ) | 35,0   | 37,5  | 40,0 | 42,5 | 45,0 | 47,5  | 53,0 | 54,5 | 56,0 | 58,5 | 61,0 | 64,5 | 68,0 | 71,5 | 75,0 |
| A1  | 1/2 LARGHEZZA COSCIA                                 | 1/2 THIGH WIDTH                                     | 25,0   | 26,3  | 27,7 | 30,1 | 32,6 | 34,9  | 35,7 | 37,0 | 38,3 | 39,6 | 40,9 | 42,8 | 44,7 | 46,6 | 48,5 |
| W0  | LARGHEZZA FONDO GAMBA                                | LEG OPENING WIDTH ( EDGE )                          | 21,7   | 22,7  | 23,7 | 25,7 | 27,7 | 29,7  | 30,7 | 31,7 | 32,7 | 33,7 | 34,7 | 35,7 | 36,7 | 37,7 | 38,7 |