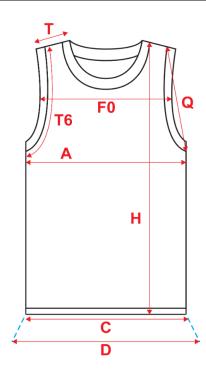

|   | Dim | MISURE CAPO FINITO (cm.)                            | SIZE SPECIFICATION (cm.)                 | XXS JR | XS JR | S JR | M JR | L JR | XL JR |   | S N    | 1 1   | . XL   | XXL  | 3XL  | 4XL  | 5XL   | 6XL   | 7XL   |
|---|-----|-----------------------------------------------------|------------------------------------------|--------|-------|------|------|------|-------|---|--------|-------|--------|------|------|------|-------|-------|-------|
| 1 | Α   | 1/2 LARGHEZZA TORACE ( PRESA 2CM SOTTO GIROMANICA ) | 1/2 CHEST WIDTH ( AT 2CM BELOW ARMHOLE ) | 35,0   | 37,0  | 39,0 | 43,0 | 47,0 | 51,0  | 5 | 1,0 56 | ,0 58 | 60,    | 62,0 | 65,0 | 68,0 | 71,0  | 74,0  | 77,0  |
| ( | С   | 1/2 LARGHEZZA FONDO A RIPOSO                        | 1/2 BOTTOM WIDTH RELAX                   | 35,0   | 37,0  | 39,0 | 43,0 | 47,0 | 51,0  | 5 | 1,0 56 | ,0 58 | 60,    | 62,0 | 65,0 | 68,0 | 71,0  | 74,0  | 77,0  |
| Ī | Н   | LUNGHEZZA DOSSO DAVANTI                             | BODY LENGHT FRONT ( FROM SHOULDER )      | 49,0   | 52,0  | 55,0 | 61,0 | 67,0 | 73,0  | 7 | 5,0 79 | ,0 82 | ,0 85, | 88,0 | 92,5 | 97,0 | 101,5 | 106,0 | 110,5 |
| F | Т   | LARGHEZZA SPALLA                                    | SHOULDER WIDTH                           | 7,1    | 7,2   | 7,3  | 7,5  | 7,7  | 7,9   | 3 | ,1 8,  | 3 8   | .5 8,7 | 8,9  | 9,2  | 9,5  | 9,8   | 10,1  | 10,4  |